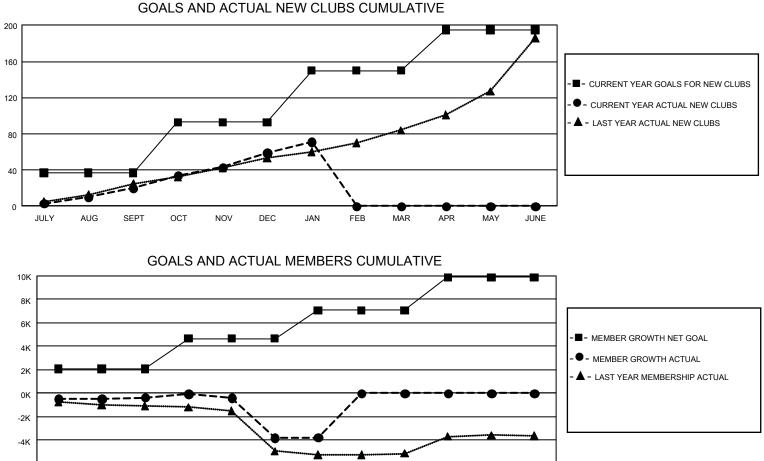

## GAT Constitutional Area 3

REPORT DOES NOT INCLUDE CLUBS IN UNDISTRICTED AREAS.

| Clubs                                                       |                          |                     |               | Members                                                     |                                  |                         |                                                    |  |  |
|-------------------------------------------------------------|--------------------------|---------------------|---------------|-------------------------------------------------------------|----------------------------------|-------------------------|----------------------------------------------------|--|--|
| RESULTS FOR 2019-2020                                       |                          |                     |               | RESULTS FOR 2019-2020                                       |                                  |                         |                                                    |  |  |
| QUARTER                                                     | NEW CLUB GOAL            | NEW CLUBS           | DROPPED CLUBS | QUARTER MEMB                                                | ER GROWTH NET<br>GOAL            | MEMBER GROWTH<br>ACTUAL | DROPPED<br>MEMBERS ACTUAL<br>(including transfers) |  |  |
| JULY/AUG/SEPT<br>OCT/NOV/DEC<br>JAN/FEB/MAR<br>APR/MAY/JUNE | 111<br>168<br>171<br>135 | 20<br>39<br>12<br>0 | 00            | JULY/AUG/SEPT<br>OCT/NOV/DEC<br>JAN/FEB/MAR<br>APR/MAY/JUNE | 6,279<br>7,740<br>7,176<br>8,442 | 3,320<br>3,256<br>1,012 | 3,300<br>6,457<br>834<br>0                         |  |  |