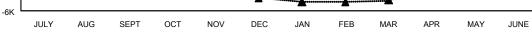

## GAT Constitutional Area 3

REPORT DOES NOT INCLUDE CLUBS IN UNDISTRICTED AREAS.

| Clubs                                                       |                          |                     |               | Members                                                     |                                  |                         |                                                    |  |  |
|-------------------------------------------------------------|--------------------------|---------------------|---------------|-------------------------------------------------------------|----------------------------------|-------------------------|----------------------------------------------------|--|--|
| RESULTS FOR 2019-2020                                       |                          |                     |               | RESULTS FOR 2019-2020                                       |                                  |                         |                                                    |  |  |
| QUARTER                                                     | NEW CLUB GOAL            | NEW CLUBS           | DROPPED CLUBS | QUARTER MEMB                                                | ER GROWTH NET<br>GOAL            | MEMBER GROWTH<br>ACTUAL | DROPPED<br>MEMBERS ACTUAL<br>(including transfers) |  |  |
| JULY/AUG/SEPT<br>OCT/NOV/DEC<br>JAN/FEB/MAR<br>APR/MAY/JUNE | 111<br>168<br>171<br>135 | 20<br>39<br>12<br>0 | 00            | JULY/AUG/SEPT<br>OCT/NOV/DEC<br>JAN/FEB/MAR<br>APR/MAY/JUNE | 6,279<br>7,740<br>7,176<br>8,442 | 3,320<br>3,256<br>1,012 | 3,300<br>6,457<br>834<br>0                         |  |  |